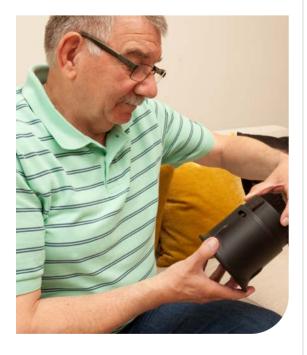

## **KEY FEATURES**

- Most versatile raiser on legs, castors & block feet
- Twists to quickly adjust height
- Use independently or linked

Designed to make raising as simple as possible, it can be used with most types of furniture. It can accommodate castors, legs, solid divan bases and even modern block feet, by using the included adhesive pad adaptors.

Each Langham SureGrip features a unique double grip to hold tightly on to furniture without damaging it. The height is adjusted in seconds simply by twisting the unit up and down. The exact raise height is shown on the side as you raise it.