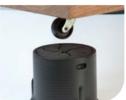

USE WITH LEGS up to 2¾ inch (7cm) thick Raises 1½ - 4 inch (3.8 - 10cm)

USE WITH CASTORS Raises 3 - 5 ½ inch (7.5 - 13.8cm)

USE ADAPTOR WITH BLOCK FEET OR SOLID BASES Raises 4 - 6 ½ inch (10 - 16.3cm)

**700KG** / 110 STONE / 1540 LBS