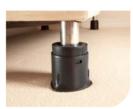

USE WITH LEGS up to 2¾ inch (7cm) thick Raises 1½ - 4 inch (3.8 - 10cm)

USE WITH CASTORS Raises 3 - 5 ½ inch (7.5 - 13.8cm)

USE ADAPTOR WITH BLOCK FEET OR SOLID BASES Raises 4 - 6 ½ inch (10 - 16.3cm)

**700KG** / 110 STONE / 1540 LBS