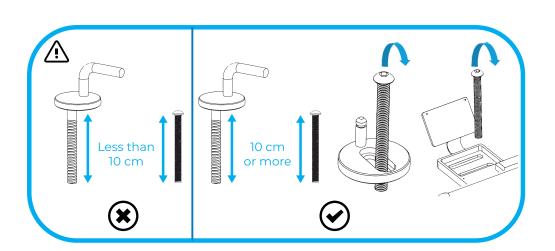

# • For use with existing toilet seats: AB

Tools supplied:

Parts supplied:

Parts needed: