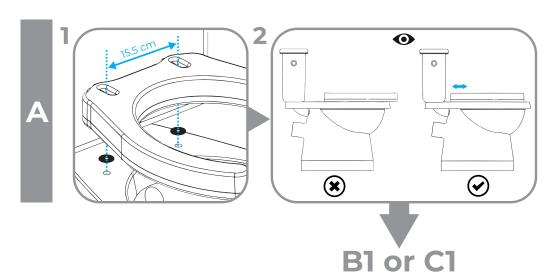

# • For use with existing toilet seats: AB

Tools supplied:

Parts supplied:

Parts needed: