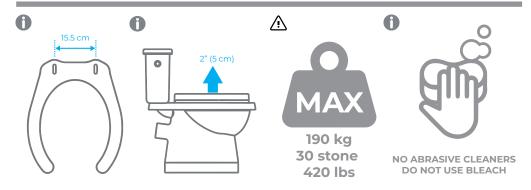

#### **Product information:**

Overall dimensions = 42.6 cm (L) x 35.5 cm (W) x 5 cm (H) Product weight (minus fixings) = 0.5 kg

This product should be recycled according to national guidelines