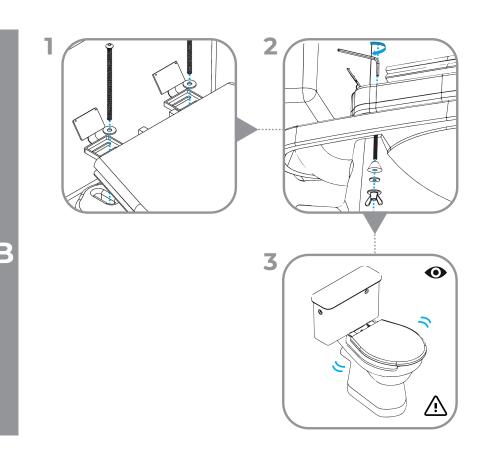

# • For use with existing toilet seats: AB

Tools supplied:

Parts supplied:

Parts needed:

## • For use with Nobi toilet seats: AC

Parts supplied:

x 1

Parts needed: Part No. 62450/62455