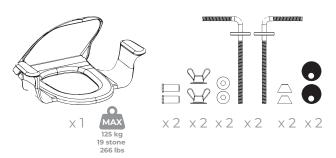

## • For use with Nobi toilet seats: AC

Parts supplied:

x 1

Parts needed: Part No. 62450/62455