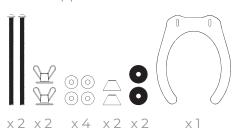

# • For use with existing toilet seats: AB

Tools supplied:

Parts supplied:

Parts needed: