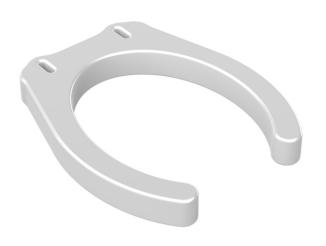

#### **Product information:**

Overall dimensions = 42.6 cm (L) x 35.5 cm (W) x 5 cm (H) Product weight (minus fixings) = 0.5 kg



This product should be recycled according to national guidelines

### View our entire range online at gordonellishealthcare.co.uk



Trent Lane, Castle Donington, Derby, DE74 2AT, England.

enquiries@gordonellis.co.uk

gordonellishealthcare.co.uk

TEL: +44(0) 1332 810504

# PRIMA® LIFT

## **TOILET SEAT RAISER**

**PART No. 66190** 



## **USER GUIDE**







Complies with **ISO 17966:2016** standards for Assistive Products

# • For use with existing toilet seats: AB

Tools supplied:

Parts supplied:



Parts needed:





## • For use with Nobi toilet seats: AC

Parts supplied:

x 1



Parts needed: Part No. 62450/62455